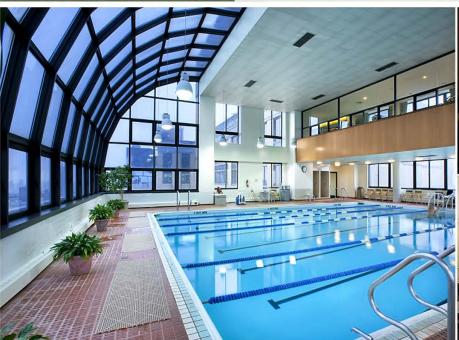

- Mount Sinai Employees will be eligible for a Preferred Reduced Rent.
- Waived Application Fees. Currently a \$20 value per person.
- Reduced Security Deposit. Deposit equal to one month's rent
  is normally required. However, with proper credit and previous
  rental history, Mount Sinai employees will be eligible for one
  half of one month's rent as security deposit.
- Complimentary In-House Health & Fitness Club. Available to new residents who are Mount Sinai employees.
- 24-hour Doorman Buildings.